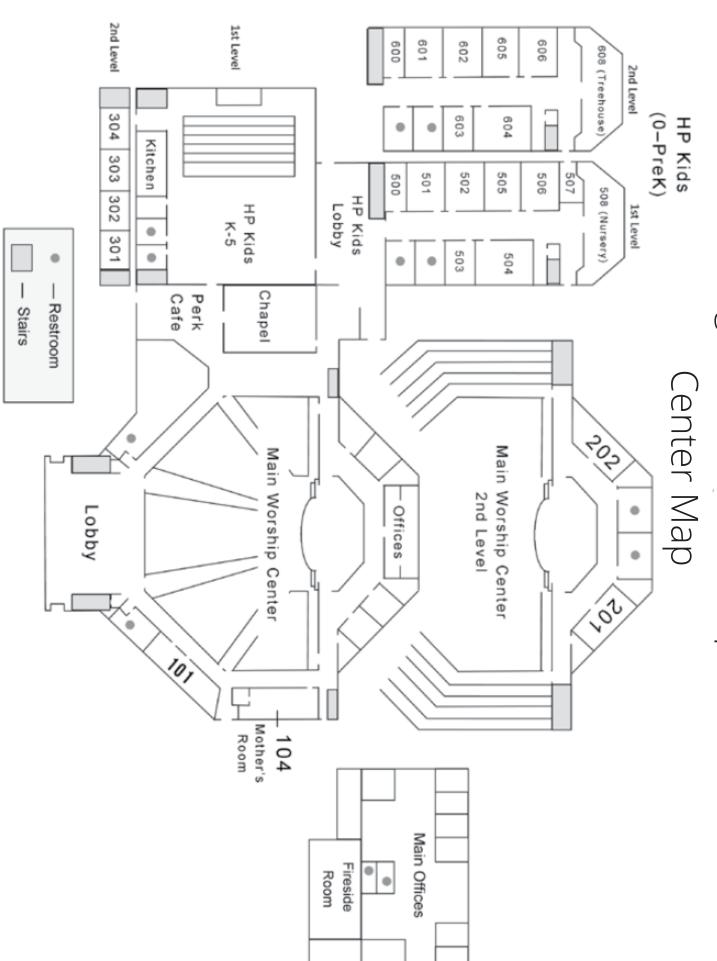

"Next Gen Discussion Building a Children's Ministry"
   The Treehouse (upstairs)
- <u>Gilbert Dertes:</u> "Haitian Language Breakout" (in Haitian/Creole) Chapel

### **Main Campus - Office Building**

 <u>Dan Boone:</u> "Addressing the Cultural Anxiety That Has Leaked Into The Church" Fireside Room

### Family Ministry (FMB) Building - Across the street from the Main Campus

 AJ & Chelsea Fry: "Knowing your Neighbor" - Tools for building a Missional Community

Rm 711-712

- Mark Bane: "Outreach for Small Church"
   Rm 713
- <u>Lamar Courtney:</u> "Bless your Community" panel discussion hosted by NDI Rm 714-715
- <u>Terry & Nancy Langford:</u> "Trauma Informed Care and Connection" for youth and children's leaders

Solid Rock Cafe (behind the Pipe and draped area)

# Highland Park Worship



### **District Officers and Leadership:**

Dr. T. Scott Daniels, General Superintendent

Rev. Dale Schaeffer, District Superintendent

Rev. Lamar Courtney, District NDI President

Rev. Pam Tooley, District NMI President

Rev. Seth Lenderman, District NYI President

Mindy T. Rickey, District Treasurer

Mary E. Egidio, District Secretary

### 2023-24 Florida District Advisory Board:

Ordained Ministers: Laypeople:

Hugh King, Secretary Don Boyle

Virginia Bauer Terry Gusler

Nancy Cortes Dan Campbell

Brad Fink Monica Freeland

Dennis Jones Don Myers

Jennifer Showalter Bill Pursell

Steve Walker Cassandra Trotman

### **District Resource Center Staff:**

Steph Schaeffer - Exec. Assistant to the District Superintendent

Rev. David P. Ramsey, District Assistant – Church Properties

Mary E.